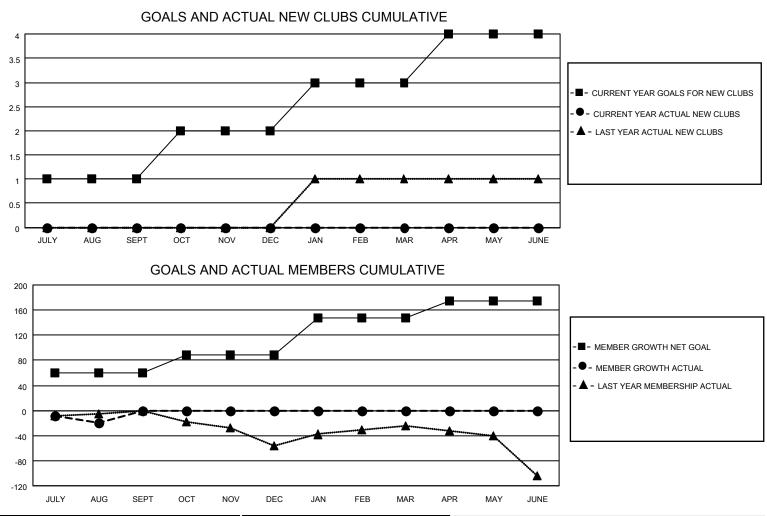

## LOCATION NEW JERSEY

District 16 J

Results as of: 8/31/2023

| Clubs                 |               |           |               | Members               |                        |                         |                                                    |
|-----------------------|---------------|-----------|---------------|-----------------------|------------------------|-------------------------|----------------------------------------------------|
| RESULTS FOR 2023-2024 |               |           |               | RESULTS FOR 2023-2024 |                        |                         |                                                    |
| QUARTER               | NEW CLUB GOAL | NEW CLUBS | DROPPED CLUBS | QUARTER               | BER GROWTH NET<br>GOAL | MEMBER GROWTH<br>ACTUAL | DROPPED<br>MEMBERS ACTUAL<br>(including transfers) |
| JULY/AUG/SEPT         | 1             | 0         | 1             | JULY/AUG/SEPT         | 60                     | 17                      | 30                                                 |
| OCT/NOV/DEC           | 1             | 0         | 0             | OCT/NOV/DEC           | 28                     | 0                       | 0                                                  |
| JAN/FEB/MAR           | 1             | 0         | 0             | JAN/FEB/MAR           | 60                     | 0                       | 0                                                  |
| APR/MAY/JUNE          | 1             | 0         | 0             | APR/MAY/JUNE          | 27                     | 0                       | 0                                                  |